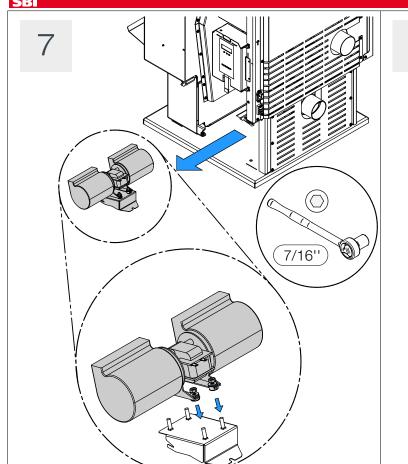

## TOOL(S) REQUIRED:

## PROCEDURE:

Follow previous steps in reverse order to reinstall.