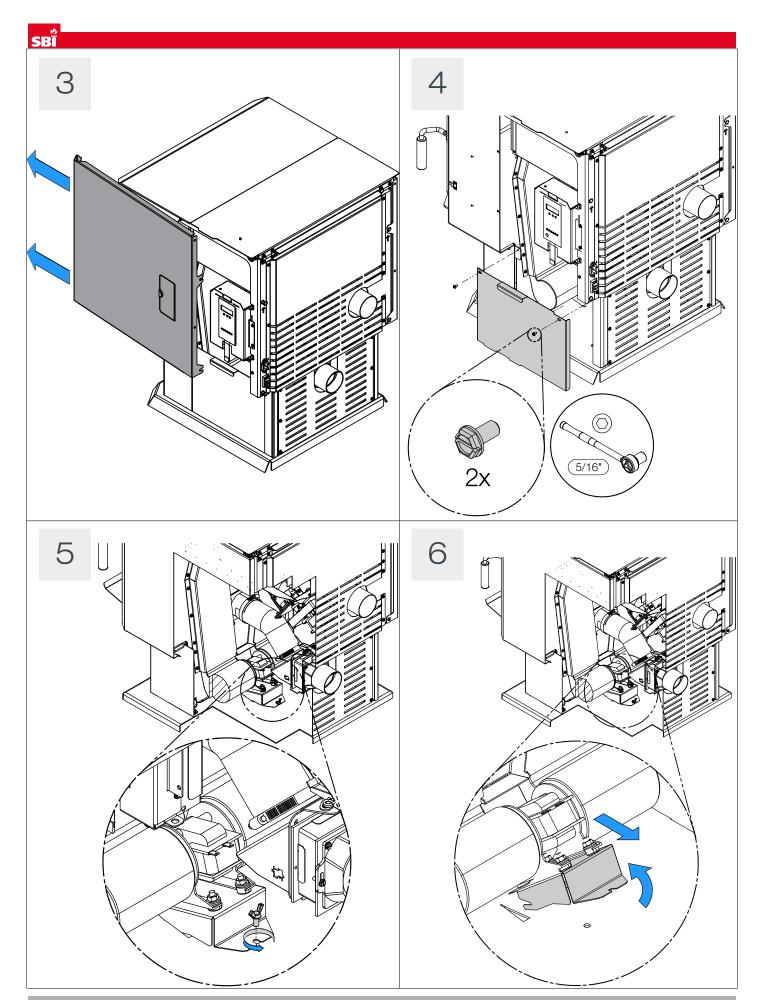

## HOW TO REPLACE CONVECTION BLOWER

| Document #       | Model Name and Number |    |  |            |
|------------------|-----------------------|----|--|------------|
| HT00159-A        | OSBURN 2500 (OP00025) |    |  |            |
| Document Version | Serial Number         |    |  | Date       |
| 01               | 100                   | to |  | 04-12-2017 |





For part numbers visit our web site <a href="https://www.osburn-mfg.com/en/replacement-parts/">https://www.osburn-mfg.com/en/replacement-parts/</a> For more information, contact us at 418-908-8002 or by email at <a href="tech@sbi-international.com">tech@sbi-international.com</a>

## TOOL(S) REQUIRED:



## PART(S) REQUIRED :



## PROCEDURE:









Follow previous steps in reverse order to reinstall.