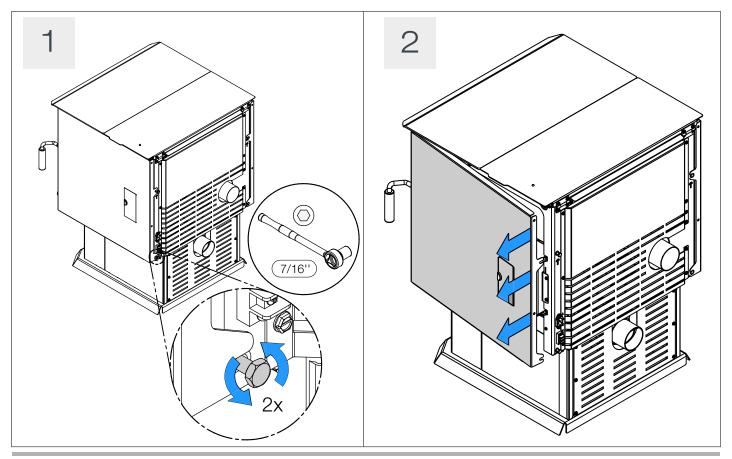

## HOW TO REPLACE CONVECTION BLOWER

| Document #       | Model Name and Number |    |  |            |
|------------------|-----------------------|----|--|------------|
| HT00159-A        | OSBURN 2500 (OP00025) |    |  |            |
| Document Version | Serial Number         |    |  | Date       |
| 01               | 100                   | to |  | 04-12-2017 |





For part numbers visit our web site <a href="https://www.osburn-mfg.com/en/replacement-parts/">https://www.osburn-mfg.com/en/replacement-parts/</a> For more information, contact us at 418-908-8002 or by email at <a href="tech@sbi-international.com">tech@sbi-international.com</a>

## TOOL(S) REQUIRED:



## PART(S) REQUIRED :



## PROCEDURE:









Follow previous steps in reverse order to reinstall.