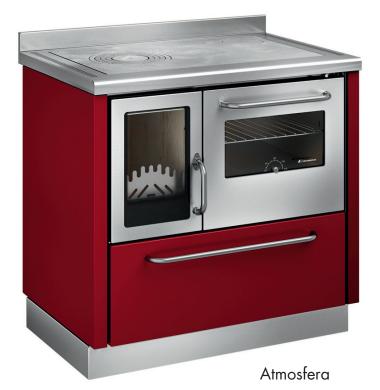

#### Atmosfera

The elegant Atmosfera (shown at left) is the "bell of the ball", and it measures 35" wide. This full service stove has a cook top, a full size oven, and a sizeable wood storage compartment at the base.