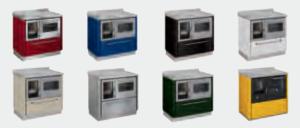

# Colors

All the models are available in Red, Blue, Black, White, lvory, and Stainless Steel. The Atmosfera also comes in Green, and the Domino's, Domina, and Eco's also are available in Yellow, see samples below.