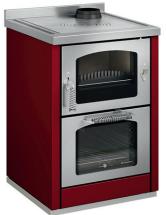

#### Domino 8 Maxi & Domino 6 Maxi

The stylish Domino is every homeowners dream and is available in two sizes, 8 Maxi & 6 Maxi. The Domino 8 Maxi (on the front cover and at right) measures 31" wide and is a standard size cook stove. The Domino 6 Maxi (shown at right) measures 24" wide and is a good size for kitchens that have smaller space requirements.