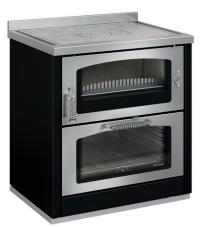

#### Domino 8 Maxi & Domino 6 Maxi

The stylish Domino is every homeowners dream and is available in two sizes, 8 Maxi & 6 Maxi. The Domino 8 Maxi (on the front cover and at right) measures 31" wide and is a standard size cook stove. The Domino 6 Maxi (shown at right) measures 24" wide and is a good size for kitchens that have smaller space requirements.

# Doors

The doors for all the models of the cook stoves come in either black or stainless steel as shown at left on the Eco 90 in black and the Eco 80 in stainless steel.