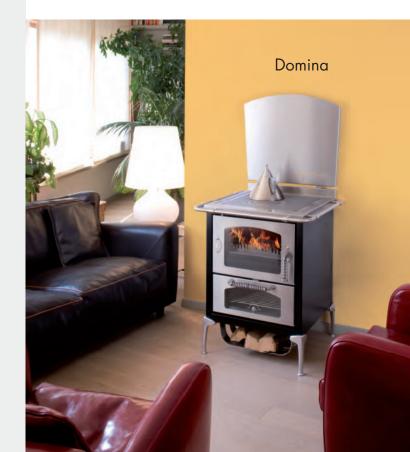

#### Domina

The whimsical Domina (shown at right) is a freestanding stove with distinct legs and designer appeal. It measures 24" wide, and can be used in a casual living room setting as a heat source with a cooking option or worked into a kitchen scenario as a cook stove.