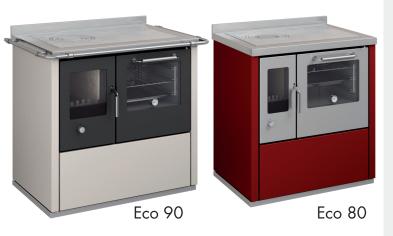

# Eco 90 & 80

The moderate Eco is ideal for those that want a stove that combines minimal style with high standards, and it is available in two sizes—Eco 90 & Eco 80. The Eco 90 measures the same as the Atmosfera, and the Eco 80 is the same size as the Domino 8 Maxi.

# Doors

The doors for all the models of the cook stoves come in either black or stainless steel as shown at left on the Eco 90 in black and the Eco 80 in stainless steel.