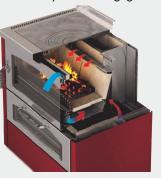

#### Features

The fire door is fitted with a panoramic window so all the flames are visible, and the air-wash system keeps the glass clean. The large firebox produces high output with low maintenance and is equipped with an ash pan. Also included are a thermometer, a humidity regulating system, and a large baking rack. The vented sides on top boost natural convection.

#### **Eco-friendly Heat Producer**

The de Manincor combustion system is highly efficient and utilizes the ECOPLUS® system, which improves combustion by way of pre-heated secondary airflow that passes over the flame and burns off any remaining gas.

This process reduces CO (carbon monoxide) levels to a minimum, and the second flame operates at maximum efficiency. These stoves boast cleaner smoke and lower levels of air pollution with a 70-75%+ efficiency, that contributes to reduced wood consumption.

# **Quality and Materials**

All of the de Manincor products are manufactured with top quality, heavy duty stainless steel. The cast iron hotplates on the top provide long-lasting and maximum conduction, even with high temperatures. The fireboxes are entirely covered with refractory tile bricks to boost performance and maintain high temperatures as well as optimize cleaner combustion and evenly store and distribute heat.