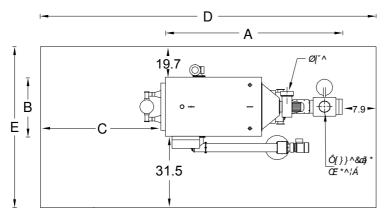

## Measures

|        | System dimensions |      | Free space | Recomme | nded dim. |
|--------|-------------------|------|------------|---------|-----------|
|        | Α                 | В    | С          | D       | E         |
| CS120i | 117               | 39.4 | 69.3       | 194.1   | 90.6      |
| CS150i | 134.3             | 41.7 | 70.9       | 213     | 93        |
| CS250i | 154.7             | 41.7 | 86.6       | 249.2   | 93        |

Measured in inches

\*When using the automatic flue pipe cleaning system, or the rotary brush C and E can be reduced.

Boiler room seen from above - measured in inches.

Authorized Dealer: A Division of Global Sales Group, LLC P.O. Box 1835 ~ Chico, CA 95927 USA For more information please contact us at 877-474-5521 Ofc: 530-893-2444 ~ Fax: 530-893-2244 Email: info@biomasssystemssupply.com ~ www.BiomassSystemsSupply.com