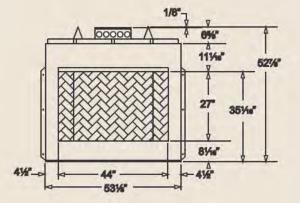

## PRODUCT SPECIFICATIONS SB44SS Outdoor/Indoor Fireplace



## **ACUTAL DIMENSIONS**

Width: 53-1/8" Height: 52-7/8" Depth: 26-3/8"

## TECHNICAL INFORMATION

Can be installed indoors or out

Built in flue damper

Mesh screen

Basket grate

Stainless steel construction

Herringbone refractory firebrick lining

Side gas line access

Uses 11 CF chimney

Radiant or Circulating: Radiant

**OMNI** Design Certified

## FIELD INSTALLED ACCESSORIES

Full framed glass doors: (Black, Polished Brass or Stainless Steel for indoor use)

Stainless steel glass doors (if doors are required for outdoor use)
Outside air kit (indoor only)

Duct connector (indoor only)

Matchlight Outdoor Vented Gas logs





















A Brand of Monessen Hearth Systems Co. 149 Cleveland Drive, Paris, Kentucky 40361

www.monessenhearth.com