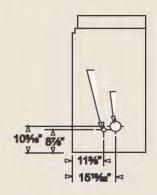

## PRODUCT SPECIFICATIONS SB44SS Outdoor/Indoor Fireplace



## **ACUTAL DIMENSIONS**

Width: 53-1/8" Height: 52-7/8" Depth: 26-3/8"

## TECHNICAL INFORMATION

Can be installed indoors or out

Built in flue damper

Mesh screen

Basket grate

Stainless steel construction

Herringbone refractory firebrick lining

Side gas line access

Uses 11 CF chimney

Radiant or Circulating: Radiant

**OMNI** Design Certified

## FIELD INSTALLED ACCESSORIES

Full framed glass doors: (Black, Polished Brass or Stainless Steel for indoor use)

Stainless steel glass doors (if doors are required for outdoor use)
Outside air kit (indoor only)

Duct connector (indoor only)

Matchlight Outdoor Vented Gas logs





















A Brand of Monessen Hearth Systems Co. 149 Cleveland Drive, Paris, Kentucky 40361

www.monessenhearth.com