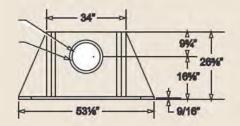

## PRODUCT SPECIFICATIONS SB44SS Outdoor/Indoor Fireplace



## **ACUTAL DIMENSIONS**

Width: 53-1/8" Height: 52-7/8" Depth: 26-3/8"

## TECHNICAL INFORMATION

Can be installed indoors or out

Built in flue damper

Mesh screen

Basket grate

Stainless steel construction

Herringbone refractory firebrick lining

Side gas line access

Uses 11 CF chimney

Radiant or Circulating: Radiant

**OMNI** Design Certified

## FIELD INSTALLED ACCESSORIES

Full framed glass doors: (Black, Polished Brass or Stainless Steel for indoor use)

Stainless steel glass doors (if doors are required for outdoor use)
Outside air kit (indoor only)

Duct connector (indoor only)

Matchlight Outdoor Vented Gas logs





















A Brand of Monessen Hearth Systems Co. 149 Cleveland Drive, Paris, Kentucky 40361

www.monessenhearth.com