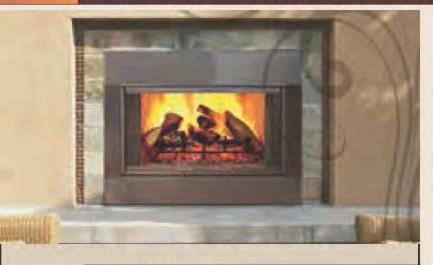

## PRODUCT SPECIFICATIONS SB44SS Outdoor/Indoor Fireplace

## TECHNICAL INFORMATION

Can be installed indoors or out

Built in flue damper

Mesh screen

Basket grate

Stainless steel construction

Herringbone refractory firebrick lining

Side gas line access