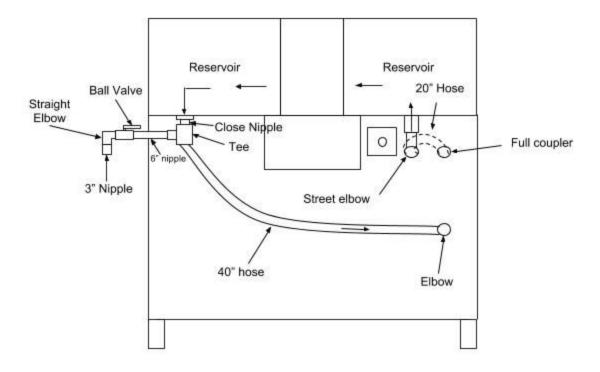

## Heco 420/520/2000 22 Gallon Water Reservoir Coil Hookup

The reservoir coil kit is designed to assist in making hot water.

## Included with Reservoir Coil Kit:

1 pc. 3/4" x 12" pipe coil w / mounting collars

1 pc. <sup>3</sup>/<sub>4</sub>" hose 40" 1 pc. <sup>3</sup>/<sub>4</sub>" hose 20"

4 pcs. 3/4" SS male adapters

1 pc. 3/4" SS close nipple

1 pc. ¾" SS tee

1 pc. 3/4" SS elbow

1 pc. 3/4" SS full coupling

## Included with 22 Gal. Reservoir:

1 pc. 3/4" SS plug

2 pcs. 3/4" SS street elbows

1 pc. 3/4" x 6" nipple

1 pc. 3/4" x 1" nipple (threads one end only)

1 pc. 3/4" ball valve with lockable handle

NOTE: Keep reservoir tank filled to prevent boiling