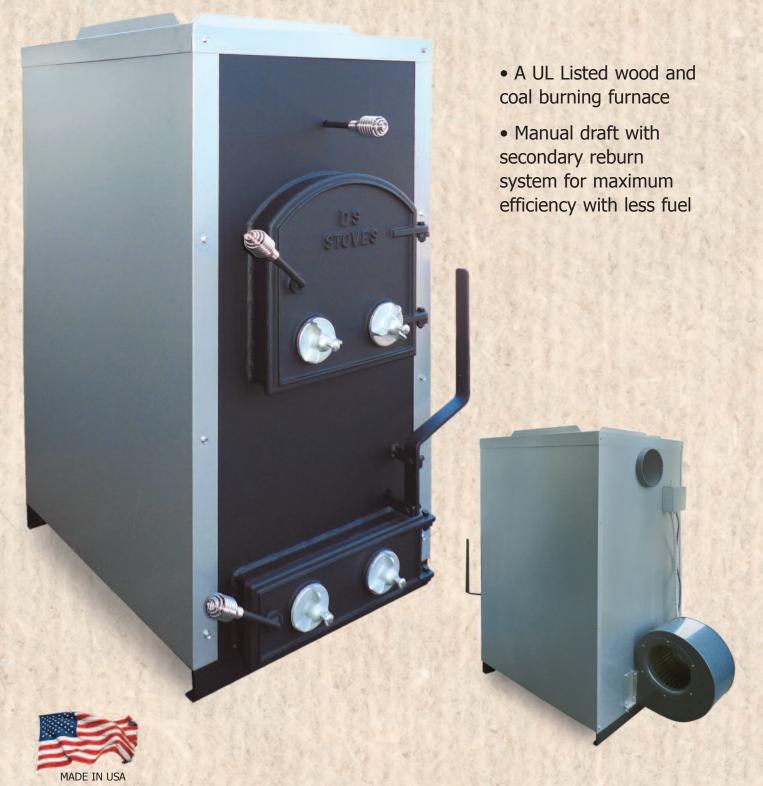

## **Wood and Coal Furnace**

These furnaces are designed to meet your heating needs. Our goal is to serve your needs with a very efficient clean burning furnace that takes less fuel to heat your home.

## **Features:**

- · Burns wood and coal
- Cast iron shaker grates
- · Air tight cast iron fire and ash door
- Large loading door
- Large ash pan
- 3/16" plate steel
- · Auto on and off blower
- Removeable oxygen reburn system
- Optional 18" x 18" filter
- Box with left or right inlet

Inside Fire Box.

| Specifications              | #200-10       |
|-----------------------------|---------------|
| Fire box size               | 16 x 24       |
| Fire chamber volume         | 5.4 cu. ft.   |
| Weight                      | 500 lbs       |
| Width                       | 24"           |
| Height                      | 49.5"         |
| Depth                       | 32"           |
| Depth including             |               |
| filter box                  | 53"           |
| Flue size                   | 6"            |
| Warranty firebox            | 5 years       |
| Height to center            |               |
| of flu                      | 44"           |
| Ash door size               | 6" x 16.5"    |
| Load door size              | 14" x 14"     |
|                             | Up to         |
| Heating sq. ft.             | 2,500 sq. ft. |
| BTU approx.                 | 120,000       |
| Blower capacity             | 965 cfm       |
| Plenum outlet size          | 18" x 18"     |
| Efficiency                  | 76.4%         |
| Clearance from Combustibles |               |
| Side and rear               | 18"           |
| Front                       | 48"           |
| Top of plenum               |               |
| to ceiling                  | 2"            |
| Flue to wall                | 18"           |