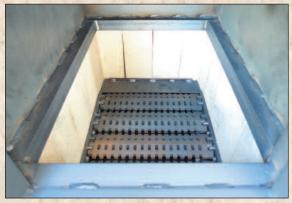

Inside Fire Box.

| Specifications              | #200-10       |
|-----------------------------|---------------|
| Fire box size               | 16 x 24       |
| Fire chamber volume         | 5.4 cu. ft.   |
| Weight                      | 500 lbs       |
| Width                       | 24"           |
| Height                      | 49.5"         |
| Depth                       | 32"           |
| Depth including             |               |
| filter box                  | 53"           |
| Flue size                   | 6"            |
| Warranty firebox            | 5 years       |
| Height to center            |               |
| of flu                      | 44"           |
| Ash door size               | 6" x 16.5"    |
| Load door size              | 14" x 14"     |
|                             | Up to         |
| Heating sq. ft.             | 2,500 sq. ft. |
| BTU approx.                 | 120,000       |
| Blower capacity             | 965 cfm       |
| Plenum outlet size          | 18" x 18"     |
| Efficiency                  | 76.4%         |
| Clearance from Combustibles |               |
| Side and rear               | 18"           |
| Front                       | 48"           |
| Top of plenum               |               |
| to ceiling                  | 2"            |
| Flue to wall                | 18"           |