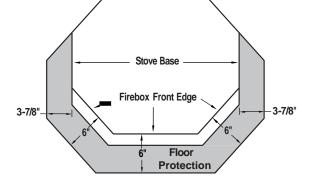

Floor Protection

shown here.

Notes

The floor protection must be a non-combustible material extending beneath the stove and to the front and sides as

NOTE: Diagrams, illustrations and photographs are not to scale – consult installation instructions. Product designs, materials, dimensions, specifications, colors and prices are subject to change or discontinuance without notice.