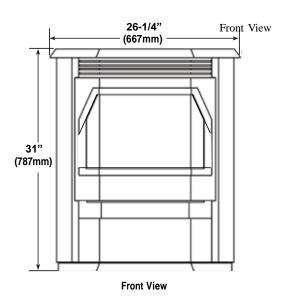

## FREESTANDING PELLET STOVE

Stove Dimensions

23-1/4"
(591mm)

C/L

8-7/8"
(225mm)

Side View

The listing laboratory is PFS Corporation. Listed to ASTM E1509, ULC S628 and UL1482

c **PFS** o

Specifications and clearances are subject to change without notice. Refer to Installation and Operation Manual before installation of these appliances for updated dimensions and instructions.

| Specifications           |                                                                                             |
|--------------------------|---------------------------------------------------------------------------------------------|
| Maximum BTU Output       | 39,800 BTU'S (4.7 lbs/hr)                                                                   |
| Minimum BTU Output       | 15,120 BTU's (1.8 lbs/hr)                                                                   |
| Room Air Blower          | 150 CFM                                                                                     |
| Hopper Capacity          | 60 lbs.                                                                                     |
| Flue Size                | 3"                                                                                          |
| Fuel                     | 1/4" or 5/16" Dia. Wood Pellets<br>or Corn Pellet Mix<br>(up to 50/50 corn-to-pellet ratio) |
| Electrical               |                                                                                             |
| Maximum Wattage          | 700                                                                                         |
| Igniter Wattage          | 400                                                                                         |
| Normal Operating Wattage | 300                                                                                         |
|                          |                                                                                             |