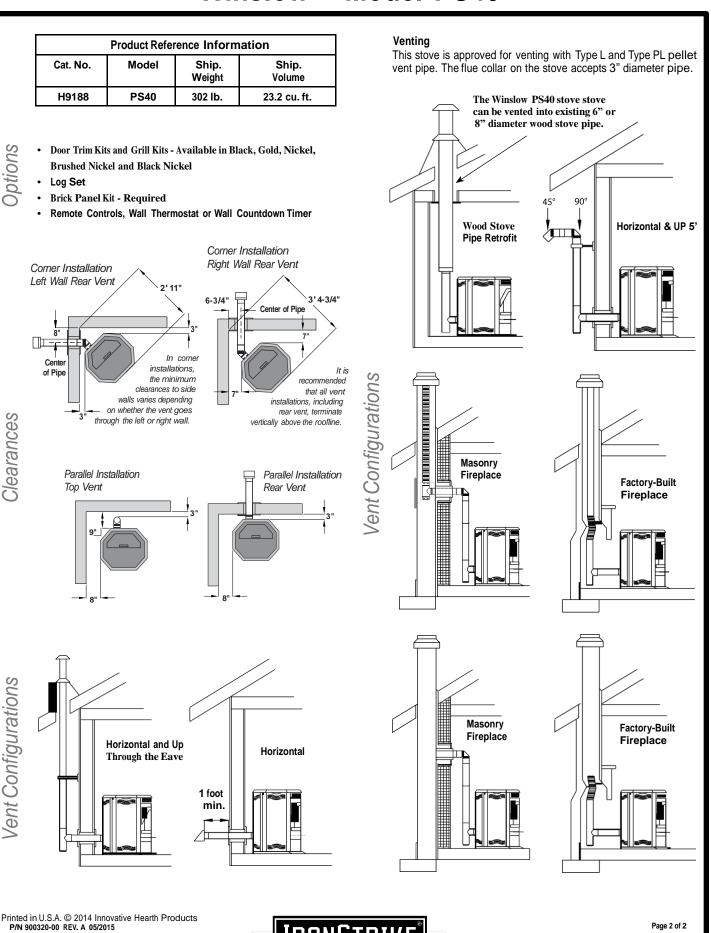

Report No. 14-187

EPA certification test emission value 1.14 g/hr per 2015 standard

- Colorado Approved Pellet Stoves
- Canada Approved
- Manufactured (mobile) Home Approved
- Bedroom Approved

pecifications

Specifications and clearances are subject to change without notice. Refer to Installation and Operation Manual before installation of these appliances for updated dimensions and instructions.

| Specifications           |                                                                                             |
|--------------------------|---------------------------------------------------------------------------------------------|
| Maximum BTU Output       | 39,800 BTU'S (4.7 lbs/hr)                                                                   |
| Minimum BTU Output       | 15,120 BTU's (1.8 lbs/hr)                                                                   |
| Room Air Blower          | 150 CFM                                                                                     |
| Hopper Capacity          | 60 lbs.                                                                                     |
| Flue Size                | 3"                                                                                          |
| Fuel                     | 1/4" or 5/16" Dia. Wood Pellets<br>or Corn Pellet Mix<br>(up to 50/50 corn-to-pellet ratio) |
| Electrical               |                                                                                             |
| Maximum Wattage          | 700                                                                                         |
| Igniter Wattage          | 400                                                                                         |
| Normal Operating Wattage | 300                                                                                         |
|                          |                                                                                             |