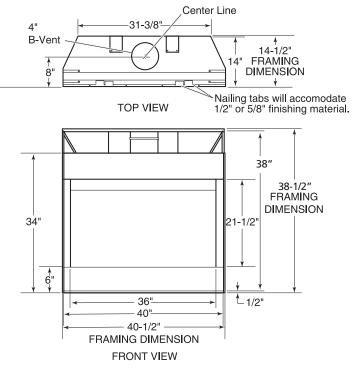

## INTERIOR DIMENSIONS

Front opening width: 36" Front opening height: 21-1/2" Rear Wall Width: 31-3/8"

Depth: 14"

## TECHNICAL INFORMATION

Max. Btu Input: 22,000 BTU/HR

**Ignition System:** Signature Command™ System

Gas Type: Natural or LP Flue Type: B Vent Vent Size: 4" B Vent

Clearance on Flue: Specified by B Vent Manufacturer