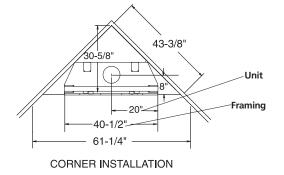

## INTERIOR DIMENSIONS

Front opening width: 36" Front opening height: 21-1/2" Rear Wall Width: 31-3/8"

Depth: 14"

## TECHNICAL INFORMATION

Max. Btu Input: 22,000 BTU/HR

**Ignition System:** Signature Command™ System

Gas Type: Natural or LP Flue Type: B Vent Vent Size: 4" B Vent

Clearance on Flue: Specified by B Vent Manufacturer