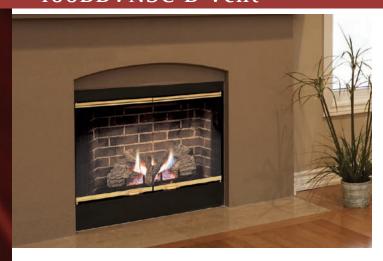

## PRODUCT SPECIFICATIONS 400BBVNSC B Vent

## INTERIOR DIMENSIONS

Front opening width: 36" Front opening height: 21-1/2" Rear Wall Width: 31-3/8"

Depth: 14"

## TECHNICAL INFORMATION

Max. Btu Input: 22,000 BTU/HR

**Ignition System:** Signature Command™ System

Gas Type: Natural or LP Flue Type: B Vent Vent Size: 4" B Vent

Clearance on Flue: Specified by B Vent Manufacturer