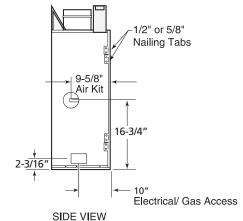

## INTERIOR DIMENSIONS

Front opening width: 36" Front opening height: 21-1/2" Rear Wall Width: 31-3/8"

Depth: 14"

## TECHNICAL INFORMATION

Max. Btu Input: 22,000 BTU/HR

**Ignition System:** Signature Command™ System

Gas Type: Natural or LP Flue Type: B Vent Vent Size: 4" B Vent

Clearance on Flue: Specified by B Vent Manufacturer

## FIELD INSTALLED ACCESSORIES

Bi-fold Glass Doors: GD36BA (Black), GD36SSA (Stainless)

Outside Combustion Air Kit: OAC4

Tavern Brown firebrick

Ambient Technologies<sup>™</sup> Remote Controls and Thermostats