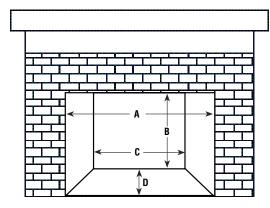

| Minimum Fireplace Opening                                                                                                                                                                                                             |                               |  |
|---------------------------------------------------------------------------------------------------------------------------------------------------------------------------------------------------------------------------------------|-------------------------------|--|
| A                                                                                                                                                                                                                                     | 31-1/4" (794mm) Front Opening |  |
| В                                                                                                                                                                                                                                     | 17-1/4" (438mm) Height        |  |
| C                                                                                                                                                                                                                                     | 19" (483mm) Rear Width**      |  |
| D                                                                                                                                                                                                                                     | 16" (406mm) Fireplace Depth   |  |
| * Top air duct will need to be removed for short ZC applica-<br>tions. Replace tap tight screws when removed.<br>**This dimension is with the air duct hood removed (see <i>Page</i><br>10 of the Installation and Operation Manual). |                               |  |

Fireplace Dimensions