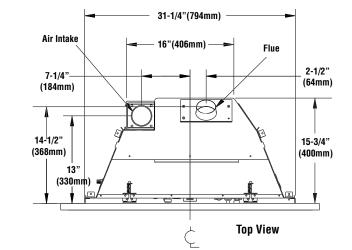

## **Appliance Specifications**

Insert Dimensions

| SDVI Dimensions                                        |                 |  |
|--------------------------------------------------------|-----------------|--|
| Width of insert behind Surround Panels                 | 31-1/4" (794mm) |  |
| Rear height                                            | 17-1/4" (438mm) |  |
| Insert depth into fireplace                            | 15-3/4" (400mm) |  |
| Flue center line from back of surround with 45° collar | 13-3/4" (349mm) |  |
| Flue collar diameter (OD)                              | 2-15/16" (75mm) |  |