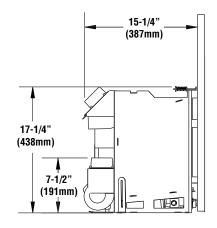

## **Appliance Specifications**

Insert Dimensions

| SDVI Dimensions                                        |                 |  |
|--------------------------------------------------------|-----------------|--|
| Width of insert behind Surround Panels                 | 31-1/4" (794mm) |  |
| Rear height                                            | 17-1/4" (438mm) |  |
| Insert depth into fireplace                            | 15-3/4" (400mm) |  |
| Flue center line from back of surround with 45° collar | 13-3/4" (349mm) |  |
| Flue collar diameter (OD)                              | 2-15/16" (75mm) |  |

## **DIRECT VENT FIREPLACE INSERT**

Side View

Report No. 050-S-18b-5

Canadian EnerGuide Rating - NG–63.95% LP–67.2% Steady-State Efficiency\*\*- 84% Natural Gas & Propane

\*\* Efficiency varies slightly with various pipe configurations.