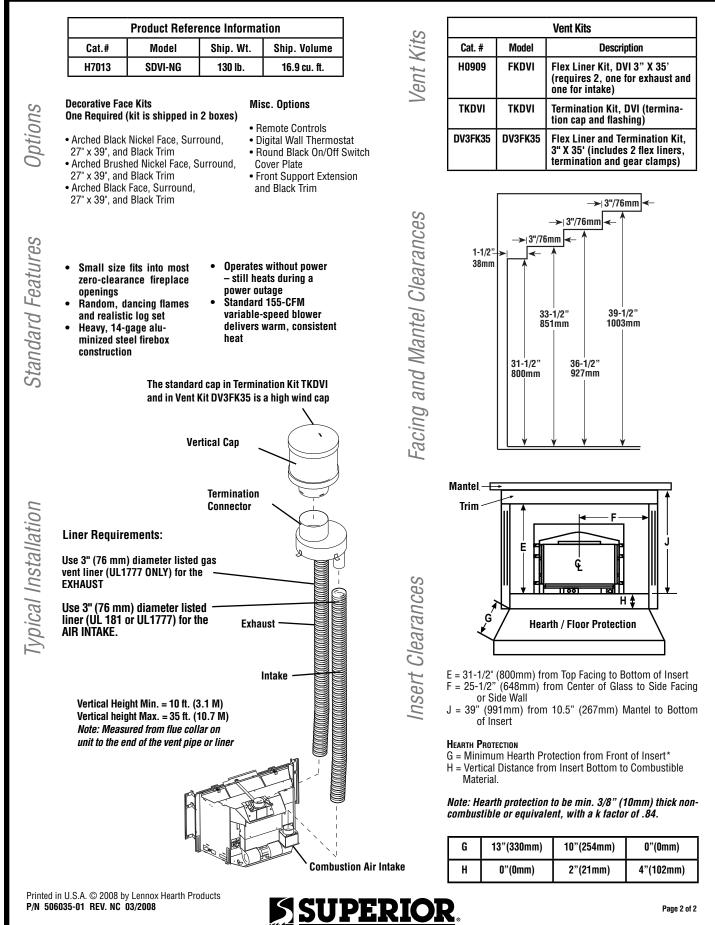

## **Appliance Specifications**

Insert Dimensions

| SDVI Dimensions                                        |                 |  |
|--------------------------------------------------------|-----------------|--|
| Width of insert behind Surround Panels                 | 31-1/4" (794mm) |  |
| Rear height                                            | 17-1/4" (438mm) |  |
| Insert depth into fireplace                            | 15-3/4" (400mm) |  |
| Flue center line from back of surround with 45° collar | 13-3/4" (349mm) |  |
| Flue collar diameter (OD)                              | 2-15/16" (75mm) |  |

| Minimum Fireplace Opening                                                                                                                                                                                                             |                               |  |
|---------------------------------------------------------------------------------------------------------------------------------------------------------------------------------------------------------------------------------------|-------------------------------|--|
| A                                                                                                                                                                                                                                     | 31-1/4" (794mm) Front Opening |  |
| В                                                                                                                                                                                                                                     | 17-1/4" (438mm) Height        |  |
| C                                                                                                                                                                                                                                     | 19" (483mm) Rear Width**      |  |
| D                                                                                                                                                                                                                                     | 16" (406mm) Fireplace Depth   |  |
| * Top air duct will need to be removed for short ZC applica-<br>tions. Replace tap tight screws when removed.<br>**This dimension is with the air duct hood removed (see <i>Page</i><br>10 of the Installation and Operation Manual). |                               |  |

Fireplace Dimensions