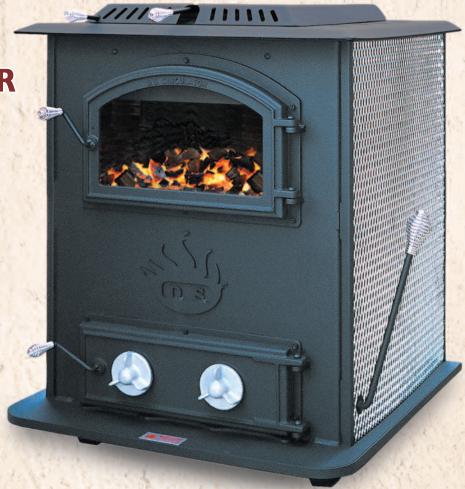

- → Heat exchanger tubes through firebox for natural circulation
- → Gravity fed coal hopper holds 60 lbs.
- ♦ Burn time 24 to 48 hours
- ◆ Exterior shaker handle minimal ash dust
- → Bimetal draft regulator
- ◆ Automatic secondary oxygen
- ◆ Adjust heat from stove with only one knob on hot air regulator

## **Assembly Diagram**

Models: 1600 1500

1400 1300

**NOTE:** Available without coal hopper

| SPECIFICATIONS                      |                   |                   |                 |                 |
|-------------------------------------|-------------------|-------------------|-----------------|-----------------|
|                                     | #1600             | #1500             | #1400           | #1300           |
| Approx. BTU                         | 125,000           | 96,000            | 80,000          | 50,000          |
| Heating Capacity                    | 1,200 to<br>2,500 | 1,000 to<br>2,000 | 800 to<br>1,600 | 500 to<br>1,200 |
| Fire Box size                       | 16x20             | 16x16             | 13x16           | 13x12           |
| Fire Box Volume                     | 4.1               | 3.2               | 2.7             | 2.0             |
| Coal Hopper<br>Capacity             | 60#               | 60#               | 60#             | 60#             |
| Approximate Coal<br>Volume w/Hopper | 120#              | 100#              | 80#             | 70#             |
| Flue Size                           | 6"                | 6"                | 6"              | 6"              |