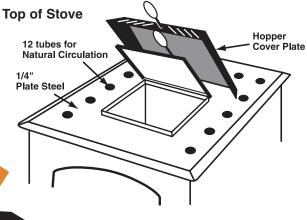

- → Heat exchanger tubes through firebox for natural circulation
- → Gravity fed coal hopper holds 60 lbs.
- ♦ Burn time 24 to 48 hours
- ◆ Exterior shaker handle minimal ash dust
- → Bimetal draft regulator
- ◆ Automatic secondary oxygen
- ◆ Adjust heat from stove with only one knob on hot air regulator