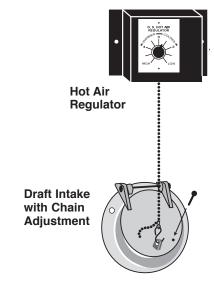

- → Heat exchanger tubes through firebox for natural circulation
- → Gravity fed coal hopper holds 60 lbs.
- ♦ Burn time 24 to 48 hours
- ◆ Exterior shaker handle minimal ash dust
- → Bimetal draft regulator
- ◆ Automatic secondary oxygen
- ◆ Adjust heat from stove with only one knob on hot air regulator