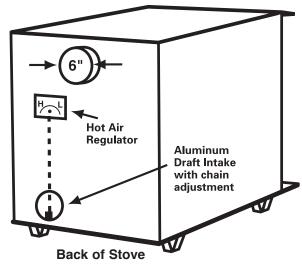

- → Heat exchanger tubes through firebox for natural circulation
- → Gravity fed coal hopper holds 60 lbs.
- ♦ Burn time 24 to 48 hours
- ◆ Exterior shaker handle minimal ash dust
- → Bimetal draft regulator
- ◆ Automatic secondary oxygen
- ◆ Adjust heat from stove with only one knob on hot air regulator

## **Assembly Diagram**

Models: 1600 1500

1400 1300

**NOTE:** Available without coal hopper

| SPECIFICATIONS                      |                   |                   |                 |                 |
|-------------------------------------|-------------------|-------------------|-----------------|-----------------|
|                                     | #1600             | #1500             | #1400           | #1300           |
| Approx. BTU                         | 125,000           | 96,000            | 80,000          | 50,000          |
| Heating Capacity                    | 1,200 to<br>2,500 | 1,000 to<br>2,000 | 800 to<br>1,600 | 500 to<br>1,200 |
| Fire Box size                       | 16x20             | 16x16             | 13x16           | 13x12           |
| Fire Box Volume                     | 4.1               | 3.2               | 2.7             | 2.0             |
| Coal Hopper<br>Capacity             | 60#               | 60#               | 60#             | 60#             |
| Approximate Coal<br>Volume w/Hopper | 120#              | 100#              | 80#             | 70#             |
| Flue Size                           | 6"                | 6"                | 6"              | 6"              |