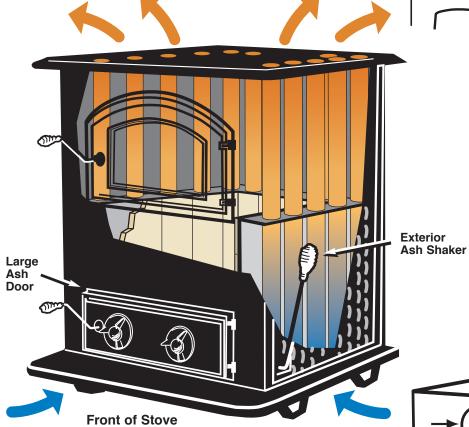

- → Heat exchanger tubes through firebox for natural circulation
- → Gravity fed coal hopper holds 60 lbs.
- ♦ Burn time 24 to 48 hours
- ◆ Exterior shaker handle minimal ash dust
- → Bimetal draft regulator
- ◆ Automatic secondary oxygen
- ◆ Adjust heat from stove with only one knob on hot air regulator